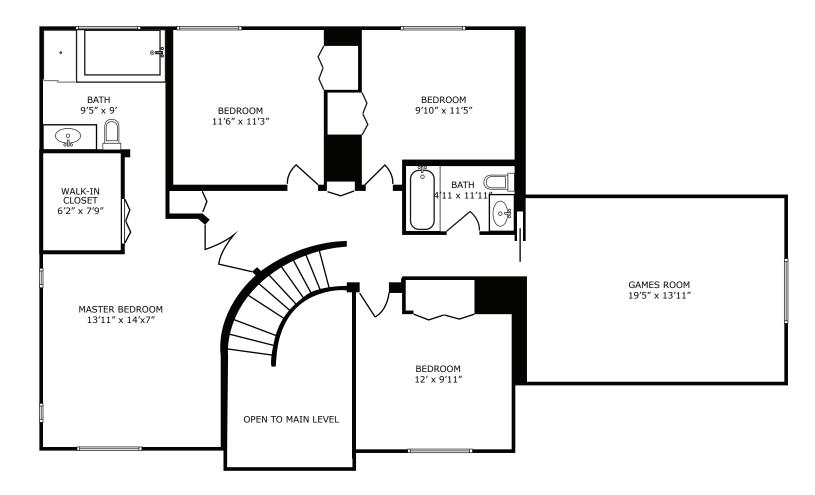

## 5891 Kettle Cres East Surrey

UPPER LEVEL 1312 sq.ff.

TOTAL LIVABLE AREA 2594 sq.ft.

Sukhi Kang 604.377.1246 kangrealty@gmail.com THE SUKHI KANG TEAM

Century 21 Coastal Realty Ltd.

Please note: Total square footage is calculated to gross internal area (GIA). Builders often measure full thickness to the outside exterior of the walls, whereas our plans are based on GIA. Strata plans are often drawn up before the building is actually built, therefore strata plans may differ slightly from measurements in floor plans of finished units. All measurements are approximate to 1-2% of reality. This floor plan is for marketing purposes only and not for architectural or construction use. Plans from the Land Title Office are the legal documents