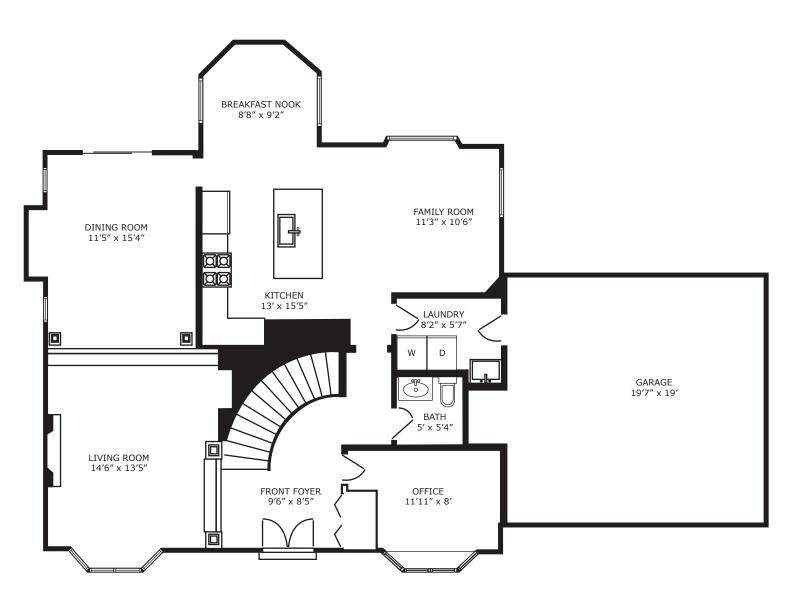

## 5891 Kettle Cres East Surrey

MAIN LEVEL 1282 sq.ff.

TOTAL LIVABLE AREA 2594 sq.ff.

GARAGE 390 sq.ft.

Sukhi Kang 604.377.1246 kangrealty@gmail.com THE SUKHI KANG TEAM

Century 21 Coastal Realty Ltd.

Please note: Total square footage is calculated to gross internal area (GIA). Builders often measure full thickness to the outside exterior of the walls, whereas our plans are based on GIA. Strata plans are often drawn up before the building is actually built, therefore strata plans may differ slightly from measurements in floor plans of finished units. All measurements are approximate to 1-2% of reality. This floor plan is for marketing purposes only and not for architectural or construction use. Plans from the Land Title Office are the legal documents