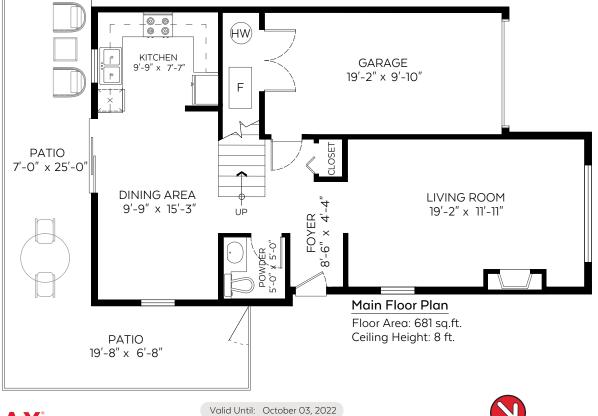

## #36-6513 200 Street, Langley, B.C.

| Main Floor:<br>Upper Floor: | 681 sq.ft.<br>818 sq.ft. |
|-----------------------------|--------------------------|
| Total:                      | 1,499 sq.ft.             |
| Auxiliary Area              |                          |
| Garage:                     | 203 sq.ft.               |